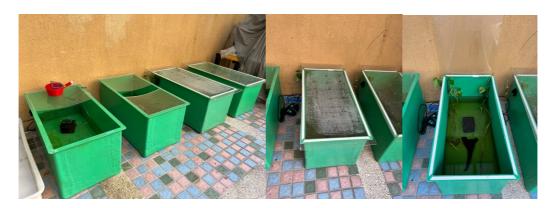

Fig. 1 - Individual tanks.

Pre-set outdoor larvae outgrow tanks 100X50X50cm 1-2 weeks before mating (200 larvae will be added to each tank). RO water with 250 ppm salinity at a height of 30 cm. Add plants. Add sponge filter with activated ceramics and heater set to 28°C (Fig. 2).

Fig. 2 - Fibreglass outdoor growing tanks.