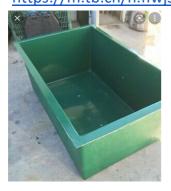

Fig. 1 - Individual tanks.

Pre-set outdoor larvae outgrow tanks 100X50X50cm 1-2 weeks before mating (200 larvae will be added to each tank). RO water with 250 ppm salinity at a height of 30 cm. Add plants. Add sponge filter with activated ceramics and heater set to 28°C (Fig. 2).

Fig. 2 - Fibreglass outdoor growing tanks.