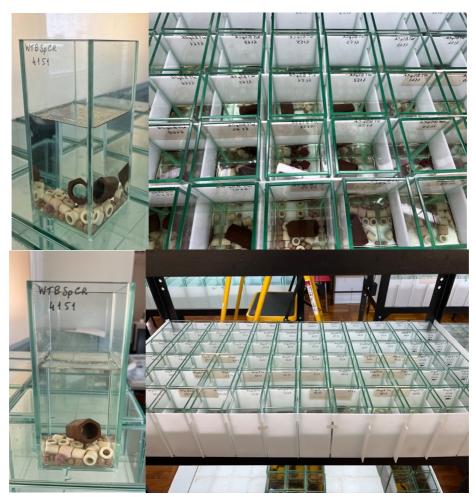

# **Pre-mating**

Keep females and males visually isolated in individual tanks (WXDXH: 9X9X20cm) with RO water at a height of 12cm, salinity at 250ppm, temperature at 28-29°C, a layer of activated ceramics in the bottom and a 5X3cm ceramic shelter (Fig. 1). Label each tank with fish ID, sex (if visible), and species/strain code (Table 1). Clean individual tanks every 2 weeks, replacing 2/3 of water. Filter the previous water for debris with the 800 (15μm) metallic sieve and adjust salinity if needed. Feed with Diet 5. Cross at 6-12 month old.

Fig. 1 - Individual tanks.

Pre-set outdoor larvae outgrow tanks 100X50X50cm 1-2 weeks before mating (200 larvae will be added to each tank). RO water with 250 ppm salinity at a height of 30 cm. Add plants. Add sponge filter with activated ceramics and heater set to 28°C (Fig. 2).