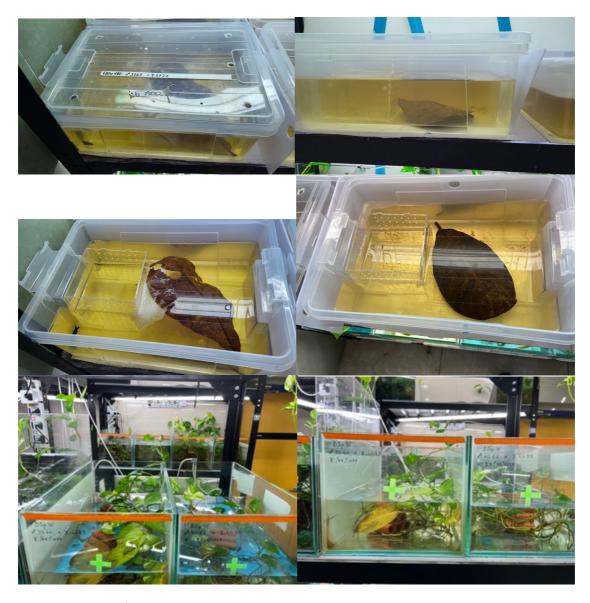

# **Mating**

- Prepare a mating box (WXDXH: 35X25X15 cm) with semi-opaque walls and a semi-opaque cover. Alternatively, set up an aquaria (WXDXH: 50X25X20cm) with similar settings. May add plants (Fig. 3).
- Use RO water with salinity set at 250 ppm and water level at no more than 10 cm. Add a heater if needed to set the temperature to 28-29°C.
- Add a dry and clean large indian almond leaf for the male to build the nest under it.
- Add a perforated transparent box (12 cm cube, **Fig. 3**) and a 5X3cm ceramic shelter for the female to hide after egg laying, placed opposite to the indian almond leaf.
- Place a female inside the transparent chamber and a male outside.
- After male has built the bubble nest (usually within 24-48h), release the female during the morning period.
- Remove female after egg laying (usually within 24-48h). The male will be constantly below the bubble nest and the female hiding after eggs have been laid.
- Eggs take about 48-72h to hatch. Allow the male to take care of the larvae for 48h after egg hatching.

Fig. 3 - Mating box or aquaria.